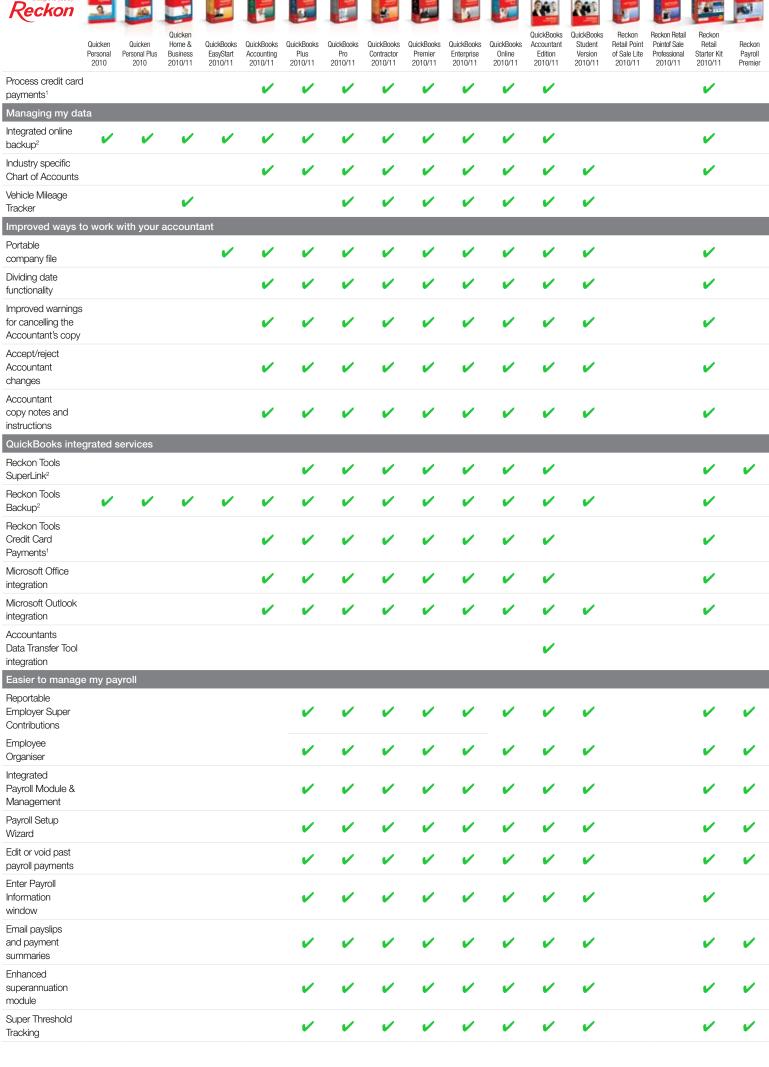

## **Reckon Product Comparison**

| Reckon                                   |                             | -                                |                                          |                                    | No.                                 |                               |                              |                                     |                                  |                                     |                                 |                                                |                                             |                                                   | N. C.                                                    |                                            |                              |
|------------------------------------------|-----------------------------|----------------------------------|------------------------------------------|------------------------------------|-------------------------------------|-------------------------------|------------------------------|-------------------------------------|----------------------------------|-------------------------------------|---------------------------------|------------------------------------------------|---------------------------------------------|---------------------------------------------------|----------------------------------------------------------|--------------------------------------------|------------------------------|
|                                          | Quicken<br>Personal<br>2010 | Quicken<br>Personal Plus<br>2010 | Quicken<br>Home &<br>Business<br>2010/11 | QuickBooks<br>EasyStart<br>2010/11 | QuickBooks<br>Accounting<br>2010/11 | QuickBooks<br>Plus<br>2010/11 | QuickBooks<br>Pro<br>2010/11 | QuickBooks<br>Contractor<br>2010/11 | QuickBooks<br>Premier<br>2010/11 | QuickBooks<br>Enterprise<br>2010/11 | QuickBooks<br>Online<br>2010/11 | QuickBooks<br>Accountant<br>Edition<br>2010/11 | QuickBooks<br>Student<br>Version<br>2010/11 | Reckon<br>Retail Point<br>of Sale Lite<br>2010/11 | Reckon Retail<br>Pointof Sale<br>Professional<br>2010/11 | Reckon<br>Retail<br>Starter Kit<br>2010/11 | Reckon<br>Payroll<br>Premier |
| Help & Support                           |                             |                                  |                                          |                                    |                                     |                               |                              |                                     |                                  |                                     |                                 |                                                |                                             |                                                   |                                                          |                                            |                              |
| Reckon Tools<br>Backup integration       | <b>~</b>                    | <b>~</b>                         | <b>~</b>                                 | <b>~</b>                           | <b>~</b>                            | <b>v</b>                      | ~                            | V                                   | <b>V</b>                         | <b>~</b>                            | <b>V</b>                        | <b>v</b>                                       |                                             |                                                   |                                                          | <b>v</b>                                   |                              |
| Easy to set up and access help           | <b>~</b>                    | <b>✓</b>                         | <b>/</b>                                 | <b>/</b>                           | <b>~</b>                            | <b>✓</b>                      | <b>~</b>                     | <b>~</b>                            | <b>~</b>                         | <b>/</b>                            | <b>~</b>                        | <b>~</b>                                       | <b>~</b>                                    | <b>~</b>                                          | <b>~</b>                                                 | <b>~</b>                                   | <b>✓</b>                     |
| EasyStep® Wizard                         |                             |                                  |                                          | <b>~</b>                           | <b>/</b>                            | <b>/</b>                      | <b>V</b>                     | <b>~</b>                            | <b>~</b>                         | <b>/</b>                            | <b>~</b>                        | <b>V</b>                                       | <b>/</b>                                    |                                                   |                                                          | <b>V</b>                                   |                              |
| HTML Help                                | ~                           | <b>V</b>                         | <b>/</b>                                 | ~                                  | <b>V</b>                            | <b>V</b>                      | <b>V</b>                     | ~                                   | <b>V</b>                         | <b>V</b>                            | <b>V</b>                        | <b>V</b>                                       | <b>V</b>                                    | <b>V</b>                                          | <b>V</b>                                                 | <b>V</b>                                   | <b>V</b>                     |
| Weekend support available <sup>1</sup>   | <b>~</b>                    | <b>~</b>                         | <b>~</b>                                 | <b>~</b>                           | <b>~</b>                            | <b>~</b>                      | <b>V</b>                     | <b>~</b>                            | <b>~</b>                         | <b>~</b>                            | <b>~</b>                        | <b>~</b>                                       | •                                           | <b>~</b>                                          | <b>V</b>                                                 | •                                          | <b>~</b>                     |
| 12 months support, update and upgrades   |                             |                                  | <b>✓</b> ²                               |                                    | <b>✓</b> ²                          | <b>✓</b> ²                    | <b>✓</b> ²                   | <b>✓</b> ²                          | <b>✓</b> ²                       | ✓³                                  | ✓³                              | <b>✓</b> ³                                     |                                             | <b>✓</b> ²                                        | <b>✓</b> ²                                               | <b>✓</b> ²                                 | <b>✓</b> ²                   |
| Find important in                        | formatio                    | n quickei                        | r                                        |                                    |                                     |                               |                              |                                     |                                  |                                     |                                 |                                                |                                             |                                                   |                                                          |                                            |                              |
| Homepage<br>Customisation                | <b>/</b>                    | <b>V</b>                         | <b>/</b>                                 |                                    | <b>/</b>                            | <b>/</b>                      | <b>V</b>                     | <b>V</b>                            | <b>V</b>                         | <b>/</b>                            | <b>V</b>                        | <b>/</b>                                       | <b>'</b>                                    |                                                   |                                                          | <b>V</b>                                   |                              |
| Personal Centre                          | <b>/</b>                    | <b>/</b>                         | <b>/</b>                                 |                                    |                                     |                               |                              |                                     |                                  |                                     |                                 |                                                |                                             |                                                   |                                                          |                                            |                              |
| QuickBooks<br>Google Desktop<br>Search   |                             |                                  |                                          | <b>~</b>                           | <b>~</b>                            | •                             | •                            | <b>v</b>                            | <b>V</b>                         | •                                   |                                 | ~                                              | •                                           |                                                   |                                                          | <b>~</b>                                   |                              |
| Customise and re-size displays           |                             |                                  |                                          | •                                  | •                                   | •                             | <b>~</b>                     | <b>~</b>                            | <b>~</b>                         | <b>~</b>                            | <b>~</b>                        | •                                              | •                                           |                                                   |                                                          | •                                          |                              |
| Customise the appearance of your desktop |                             |                                  |                                          |                                    | <b>~</b>                            | •                             | •                            | •                                   | •                                | <b>~</b>                            | •                               | •                                              | •                                           |                                                   |                                                          | <b>~</b>                                   |                              |
| Class Tracking                           |                             |                                  | Limited<br>Tags                          |                                    |                                     | <b>V</b>                      | ~                            | ~                                   | ~                                | <b>V</b>                            | ~                               | ~                                              | ~                                           | Limited                                           | Limited                                                  | <b>V</b>                                   |                              |
| Change column order                      |                             |                                  |                                          |                                    | <b>~</b>                            | <b>~</b>                      | ~                            | ~                                   | ~                                | <b>~</b>                            | <b>~</b>                        | <b>V</b>                                       | •                                           |                                                   |                                                          | •                                          |                              |
| Keyword Search                           |                             |                                  | <b>~</b>                                 |                                    | <b>/</b>                            | <b>/</b>                      | <b>~</b>                     | <b>~</b>                            | <b>~</b>                         | <b>/</b>                            | <b>~</b>                        | <b>/</b>                                       | <b>~</b>                                    | ~                                                 | <b>/</b>                                                 | <b>~</b>                                   |                              |
| Reminders and<br>To Do Lists             |                             |                                  | <b>~</b>                                 |                                    | <b>V</b>                            | •                             | <b>V</b>                     | <b>~</b>                            | <b>~</b>                         | <b>V</b>                            | <b>~</b>                        | •                                              | •                                           |                                                   |                                                          | •                                          | Limited                      |
| GST and BAS Re                           | quireme                     | nts                              |                                          |                                    |                                     |                               |                              |                                     |                                  |                                     |                                 |                                                |                                             |                                                   |                                                          |                                            |                              |
| Cash-based accounting                    |                             |                                  | <b>/</b>                                 | <b>/</b>                           | <b>/</b>                            | <b>/</b>                      | <b>V</b>                     | <b>V</b>                            | <b>V</b>                         | <b>/</b>                            | <b>V</b>                        | <b>/</b>                                       | <b>'</b>                                    |                                                   |                                                          | <b>V</b>                                   |                              |
| Accrual-based accounting                 |                             |                                  |                                          |                                    | <b>/</b>                            | <b>/</b>                      | <b>V</b>                     | <b>V</b>                            | <b>/</b>                         | <b>/</b>                            | <b>/</b>                        | <b>/</b>                                       | <b>'</b>                                    |                                                   |                                                          | <b>'</b>                                   |                              |
| Manage GST and<br>BAS                    |                             |                                  | ~                                        | ~                                  | <b>/</b>                            | <b>/</b>                      | <b>~</b>                     | ~                                   | •                                | <b>/</b>                            | •                               | <b>V</b>                                       | <b>~</b>                                    |                                                   |                                                          | <b>V</b>                                   |                              |
| Integrated BAS                           |                             |                                  |                                          |                                    | <b>~</b>                            | <b>/</b>                      | <b>/</b>                     | <b>V</b>                            | <b>V</b>                         | <b>/</b>                            | <b>~</b>                        | <b>/</b>                                       |                                             |                                                   |                                                          | <b>~</b>                                   |                              |
| Online lodgement                         |                             |                                  |                                          |                                    | <b>V</b>                            | <b>V</b>                      | <b>V</b>                     | V                                   | <b>V</b>                         | <b>V</b>                            |                                 | <b>V</b>                                       |                                             |                                                   |                                                          | <b>V</b>                                   |                              |
| Tax Items are linked to Tax Codes        |                             |                                  |                                          | ~                                  | <b>V</b>                            | <b>V</b>                      | <b>V</b>                     | ~                                   | <b>~</b>                         | <b>V</b>                            | <b>~</b>                        | <b>V</b>                                       | <b>v</b>                                    |                                                   |                                                          | <b>v</b>                                   |                              |
| Powerful Reporti                         |                             | oility                           |                                          |                                    |                                     |                               |                              |                                     |                                  |                                     |                                 |                                                |                                             |                                                   |                                                          |                                            |                              |
| Multi-company repo                       | orting                      |                                  |                                          |                                    |                                     |                               |                              |                                     |                                  | <b>/</b>                            | <b>/</b>                        |                                                |                                             |                                                   |                                                          |                                            |                              |
| Statement of Cash Flow                   |                             |                                  | <b>/</b>                                 |                                    |                                     |                               | <b>'</b>                     | <b>V</b>                            | <b>/</b>                         | <b>/</b>                            | <b>/</b>                        | <b>/</b>                                       | <b>'</b>                                    |                                                   |                                                          | •                                          |                              |
| 'Always On' Audit<br>Company File        |                             |                                  |                                          | <b>/</b>                           | <b>V</b>                            | <b>V</b>                      | <b>V</b>                     | <b>'</b>                            | <b>/</b>                         | <b>/</b>                            | <b>/</b>                        | <b>V</b>                                       | <b>V</b>                                    |                                                   |                                                          | <b>V</b>                                   |                              |
| Advanced reporting tools                 |                             |                                  |                                          |                                    |                                     |                               |                              | <b>V</b>                            | <b>~</b>                         | <b>/</b>                            | <b>/</b>                        | <b>~</b>                                       | <b>~</b>                                    |                                                   |                                                          |                                            | <b>/</b>                     |
| Industry specific versions               |                             |                                  |                                          |                                    |                                     |                               |                              |                                     | •                                | •                                   |                                 |                                                |                                             |                                                   |                                                          |                                            |                              |
| Reports Centre                           | <b>V</b>                    | <b>V</b>                         | <b>/</b>                                 |                                    | <b>/</b>                            | <b>/</b>                      | <b>V</b>                     | <b>V</b>                            | <b>/</b>                         | <b>/</b>                            | <b>/</b>                        | <b>V</b>                                       | <b>V</b>                                    |                                                   |                                                          | <b>V</b>                                   | <b>/</b>                     |
| Company Snapshot                         |                             |                                  |                                          |                                    | <b>/</b>                            | <b>/</b>                      | <b>V</b>                     | <b>~</b>                            | •                                | •                                   | •                               | <b>V</b>                                       | <b>V</b>                                    |                                                   |                                                          | <b>V</b>                                   |                              |
| Contractor reports<br>& forms            |                             |                                  |                                          |                                    |                                     |                               |                              | <b>V</b>                            |                                  |                                     |                                 |                                                |                                             |                                                   |                                                          |                                            |                              |