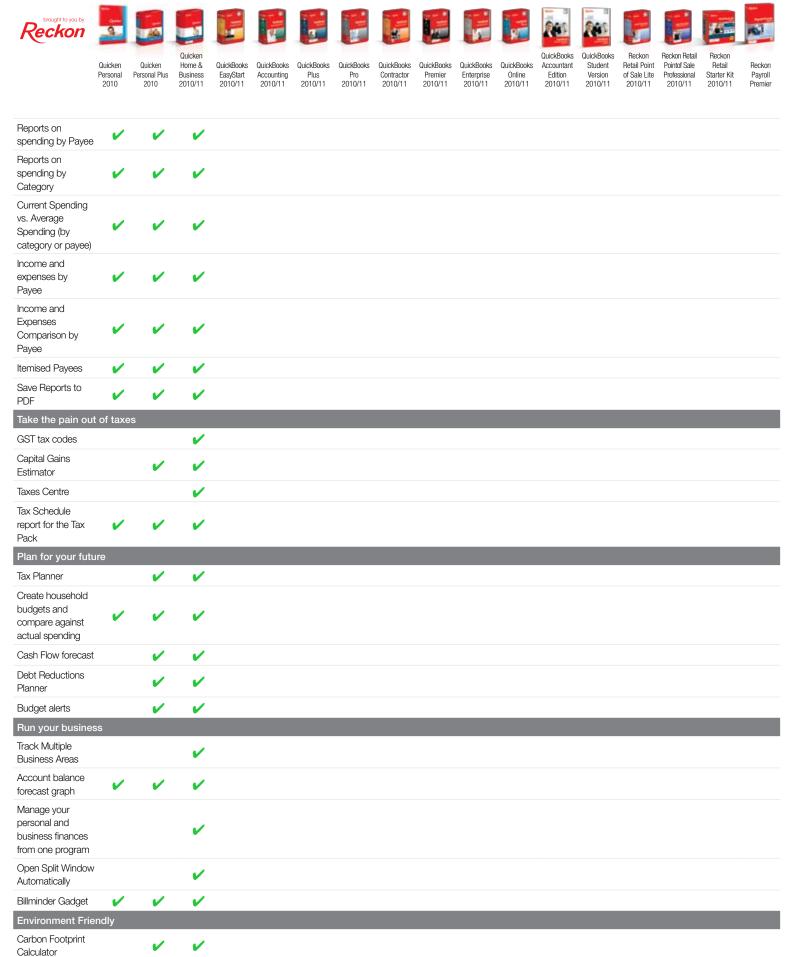

## **Reckon Product Comparison**

| Reckon                                   |                             | -                                |                                          |                                    | No.                                 |                               |                              |                                     |                                  |                                     |                                 |                                                |                                             |                                                   | N. C.                                                    |                                            |                              |
|------------------------------------------|-----------------------------|----------------------------------|------------------------------------------|------------------------------------|-------------------------------------|-------------------------------|------------------------------|-------------------------------------|----------------------------------|-------------------------------------|---------------------------------|------------------------------------------------|---------------------------------------------|---------------------------------------------------|----------------------------------------------------------|--------------------------------------------|------------------------------|
|                                          | Quicken<br>Personal<br>2010 | Quicken<br>Personal Plus<br>2010 | Quicken<br>Home &<br>Business<br>2010/11 | QuickBooks<br>EasyStart<br>2010/11 | QuickBooks<br>Accounting<br>2010/11 | QuickBooks<br>Plus<br>2010/11 | QuickBooks<br>Pro<br>2010/11 | QuickBooks<br>Contractor<br>2010/11 | QuickBooks<br>Premier<br>2010/11 | QuickBooks<br>Enterprise<br>2010/11 | QuickBooks<br>Online<br>2010/11 | QuickBooks<br>Accountant<br>Edition<br>2010/11 | QuickBooks<br>Student<br>Version<br>2010/11 | Reckon<br>Retail Point<br>of Sale Lite<br>2010/11 | Reckon Retail<br>Pointof Sale<br>Professional<br>2010/11 | Reckon<br>Retail<br>Starter Kit<br>2010/11 | Reckon<br>Payroll<br>Premier |
| Help & Support                           |                             |                                  |                                          |                                    |                                     |                               |                              |                                     |                                  |                                     |                                 |                                                |                                             |                                                   |                                                          |                                            |                              |
| Reckon Tools<br>Backup integration       | <b>~</b>                    | <b>~</b>                         | <b>~</b>                                 | <b>~</b>                           | <b>~</b>                            | <b>v</b>                      | ~                            | V                                   | <b>V</b>                         | <b>~</b>                            | <b>V</b>                        | <b>v</b>                                       |                                             |                                                   |                                                          | <b>v</b>                                   |                              |
| Easy to set up and access help           | <b>~</b>                    | <b>✓</b>                         | <b>/</b>                                 | <b>/</b>                           | <b>~</b>                            | <b>✓</b>                      | <b>~</b>                     | <b>~</b>                            | <b>~</b>                         | <b>/</b>                            | <b>~</b>                        | <b>~</b>                                       | <b>~</b>                                    | <b>~</b>                                          | <b>~</b>                                                 | <b>~</b>                                   | <b>✓</b>                     |
| EasyStep® Wizard                         |                             |                                  |                                          | <b>~</b>                           | <b>/</b>                            | <b>/</b>                      | <b>V</b>                     | <b>~</b>                            | <b>~</b>                         | <b>/</b>                            | <b>~</b>                        | <b>V</b>                                       | <b>/</b>                                    |                                                   |                                                          | <b>V</b>                                   |                              |
| HTML Help                                | ~                           | <b>V</b>                         | <b>/</b>                                 | ~                                  | <b>V</b>                            | <b>V</b>                      | <b>V</b>                     | ~                                   | <b>V</b>                         | <b>V</b>                            | <b>V</b>                        | <b>V</b>                                       | <b>V</b>                                    | <b>V</b>                                          | <b>V</b>                                                 | <b>V</b>                                   | <b>V</b>                     |
| Weekend support available <sup>1</sup>   | <b>~</b>                    | <b>~</b>                         | <b>~</b>                                 | <b>~</b>                           | <b>~</b>                            | <b>~</b>                      | <b>V</b>                     | <b>~</b>                            | <b>~</b>                         | <b>~</b>                            | <b>~</b>                        | <b>~</b>                                       | •                                           | <b>~</b>                                          | <b>V</b>                                                 | •                                          | <b>~</b>                     |
| 12 months support, update and upgrades   |                             |                                  | <b>✓</b> ²                               |                                    | <b>✓</b> ²                          | <b>✓</b> ²                    | <b>✓</b> ²                   | <b>✓</b> ²                          | <b>✓</b> ²                       | ✓³                                  | ✓³                              | <b>✓</b> ³                                     |                                             | <b>✓</b> ²                                        | <b>✓</b> ²                                               | <b>✓</b> ²                                 | <b>✓</b> ²                   |
| Find important in                        | formatio                    | n quickei                        | r                                        |                                    |                                     |                               |                              |                                     |                                  |                                     |                                 |                                                |                                             |                                                   |                                                          |                                            |                              |
| Homepage<br>Customisation                | <b>/</b>                    | <b>V</b>                         | <b>/</b>                                 |                                    | <b>/</b>                            | <b>/</b>                      | <b>V</b>                     | <b>V</b>                            | <b>V</b>                         | <b>/</b>                            | <b>V</b>                        | <b>/</b>                                       | <b>'</b>                                    |                                                   |                                                          | <b>V</b>                                   |                              |
| Personal Centre                          | <b>/</b>                    | <b>/</b>                         | <b>/</b>                                 |                                    |                                     |                               |                              |                                     |                                  |                                     |                                 |                                                |                                             |                                                   |                                                          |                                            |                              |
| QuickBooks<br>Google Desktop<br>Search   |                             |                                  |                                          | <b>~</b>                           | <b>~</b>                            | •                             | •                            | <b>v</b>                            | <b>V</b>                         | •                                   |                                 | ~                                              | •                                           |                                                   |                                                          | <b>~</b>                                   |                              |
| Customise and re-size displays           |                             |                                  |                                          | •                                  | •                                   | •                             | <b>~</b>                     | <b>~</b>                            | <b>~</b>                         | <b>~</b>                            | <b>~</b>                        | •                                              | •                                           |                                                   |                                                          | •                                          |                              |
| Customise the appearance of your desktop |                             |                                  |                                          |                                    | <b>~</b>                            | •                             | •                            | •                                   | •                                | <b>~</b>                            | •                               | •                                              | •                                           |                                                   |                                                          | <b>~</b>                                   |                              |
| Class Tracking                           |                             |                                  | Limited<br>Tags                          |                                    |                                     | <b>V</b>                      | ~                            | ~                                   | ~                                | <b>V</b>                            | ~                               | ~                                              | ~                                           | Limited                                           | Limited                                                  | <b>V</b>                                   |                              |
| Change column order                      |                             |                                  |                                          |                                    | <b>~</b>                            | <b>~</b>                      | ~                            | ~                                   | ~                                | <b>~</b>                            | <b>~</b>                        | <b>V</b>                                       | •                                           |                                                   |                                                          | •                                          |                              |
| Keyword Search                           |                             |                                  | <b>~</b>                                 |                                    | <b>/</b>                            | <b>/</b>                      | <b>~</b>                     | <b>~</b>                            | <b>~</b>                         | <b>/</b>                            | <b>~</b>                        | <b>/</b>                                       | <b>~</b>                                    | ~                                                 | <b>/</b>                                                 | <b>~</b>                                   |                              |
| Reminders and<br>To Do Lists             |                             |                                  | <b>~</b>                                 |                                    | <b>V</b>                            | •                             | <b>V</b>                     | <b>~</b>                            | <b>~</b>                         | <b>V</b>                            | <b>~</b>                        | •                                              | •                                           |                                                   |                                                          | •                                          | Limited                      |
| GST and BAS Re                           | quireme                     | nts                              |                                          |                                    |                                     |                               |                              |                                     |                                  |                                     |                                 |                                                |                                             |                                                   |                                                          |                                            |                              |
| Cash-based accounting                    |                             |                                  | <b>/</b>                                 | <b>/</b>                           | <b>/</b>                            | <b>/</b>                      | <b>V</b>                     | <b>V</b>                            | <b>V</b>                         | <b>/</b>                            | <b>V</b>                        | <b>/</b>                                       | <b>'</b>                                    |                                                   |                                                          | <b>V</b>                                   |                              |
| Accrual-based accounting                 |                             |                                  |                                          |                                    | <b>/</b>                            | <b>/</b>                      | <b>V</b>                     | <b>V</b>                            | <b>/</b>                         | <b>/</b>                            | <b>/</b>                        | <b>/</b>                                       | <b>'</b>                                    |                                                   |                                                          | <b>'</b>                                   |                              |
| Manage GST and<br>BAS                    |                             |                                  | ~                                        | ~                                  | <b>/</b>                            | <b>/</b>                      | <b>~</b>                     | ~                                   | •                                | <b>/</b>                            | •                               | <b>V</b>                                       | <b>~</b>                                    |                                                   |                                                          | <b>V</b>                                   |                              |
| Integrated BAS                           |                             |                                  |                                          |                                    | <b>~</b>                            | <b>/</b>                      | <b>/</b>                     | <b>V</b>                            | <b>V</b>                         | <b>/</b>                            | <b>~</b>                        | <b>/</b>                                       |                                             |                                                   |                                                          | <b>~</b>                                   |                              |
| Online lodgement                         |                             |                                  |                                          |                                    | <b>V</b>                            | <b>V</b>                      | <b>V</b>                     | V                                   | <b>V</b>                         | <b>V</b>                            |                                 | <b>V</b>                                       |                                             |                                                   |                                                          | <b>V</b>                                   |                              |
| Tax Items are linked to Tax Codes        |                             |                                  |                                          | ~                                  | <b>V</b>                            | <b>V</b>                      | <b>V</b>                     | ~                                   | <b>~</b>                         | <b>V</b>                            | <b>~</b>                        | <b>V</b>                                       | <b>v</b>                                    |                                                   |                                                          | <b>v</b>                                   |                              |
| Powerful Reporti                         |                             | oility                           |                                          |                                    |                                     |                               |                              |                                     |                                  |                                     |                                 |                                                |                                             |                                                   |                                                          |                                            |                              |
| Multi-company repo                       | orting                      |                                  |                                          |                                    |                                     |                               |                              |                                     |                                  | <b>/</b>                            | <b>/</b>                        |                                                |                                             |                                                   |                                                          |                                            |                              |
| Statement of Cash Flow                   |                             |                                  | <b>/</b>                                 |                                    |                                     |                               | <b>'</b>                     | <b>V</b>                            | <b>/</b>                         | <b>/</b>                            | <b>/</b>                        | <b>/</b>                                       | <b>'</b>                                    |                                                   |                                                          | •                                          |                              |
| 'Always On' Audit<br>Company File        |                             |                                  |                                          | <b>/</b>                           | <b>V</b>                            | <b>V</b>                      | <b>V</b>                     | <b>'</b>                            | <b>/</b>                         | <b>/</b>                            | <b>/</b>                        | <b>V</b>                                       | <b>V</b>                                    |                                                   |                                                          | <b>V</b>                                   |                              |
| Advanced reporting tools                 |                             |                                  |                                          |                                    |                                     |                               |                              | <b>V</b>                            | <b>~</b>                         | <b>/</b>                            | <b>/</b>                        | <b>~</b>                                       | <b>~</b>                                    |                                                   |                                                          |                                            | <b>/</b>                     |
| Industry specific versions               |                             |                                  |                                          |                                    |                                     |                               |                              |                                     | •                                | •                                   |                                 |                                                |                                             |                                                   |                                                          |                                            |                              |
| Reports Centre                           | <b>V</b>                    | <b>V</b>                         | <b>/</b>                                 |                                    | <b>/</b>                            | <b>/</b>                      | <b>V</b>                     | <b>V</b>                            | <b>/</b>                         | <b>/</b>                            | <b>/</b>                        | <b>V</b>                                       | <b>V</b>                                    |                                                   |                                                          | <b>V</b>                                   | <b>/</b>                     |
| Company Snapshot                         |                             |                                  |                                          |                                    | <b>/</b>                            | <b>/</b>                      | <b>V</b>                     | <b>~</b>                            | •                                | •                                   | •                               | <b>V</b>                                       | <b>V</b>                                    |                                                   |                                                          | <b>V</b>                                   |                              |
| Contractor reports<br>& forms            |                             |                                  |                                          |                                    |                                     |                               |                              | <b>V</b>                            |                                  |                                     |                                 |                                                |                                             |                                                   |                                                          |                                            |                              |