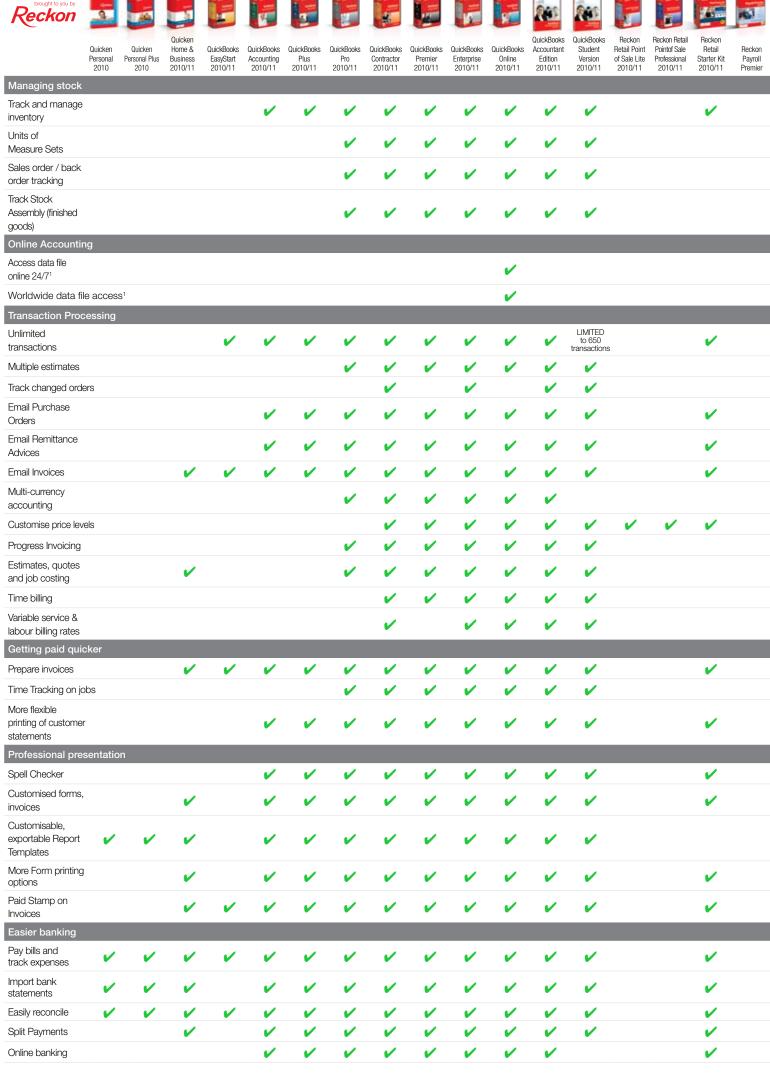

## **Reckon Product Comparison**

| Reckon                                   |                             | -                                |                                          |                                    | No.                                 |                               |                              |                                     |                                  |                                     |                                 |                                                |                                             |                                                   | N. C.                                                    |                                            |                              |
|------------------------------------------|-----------------------------|----------------------------------|------------------------------------------|------------------------------------|-------------------------------------|-------------------------------|------------------------------|-------------------------------------|----------------------------------|-------------------------------------|---------------------------------|------------------------------------------------|---------------------------------------------|---------------------------------------------------|----------------------------------------------------------|--------------------------------------------|------------------------------|
|                                          | Quicken<br>Personal<br>2010 | Quicken<br>Personal Plus<br>2010 | Quicken<br>Home &<br>Business<br>2010/11 | QuickBooks<br>EasyStart<br>2010/11 | QuickBooks<br>Accounting<br>2010/11 | QuickBooks<br>Plus<br>2010/11 | QuickBooks<br>Pro<br>2010/11 | QuickBooks<br>Contractor<br>2010/11 | QuickBooks<br>Premier<br>2010/11 | QuickBooks<br>Enterprise<br>2010/11 | QuickBooks<br>Online<br>2010/11 | QuickBooks<br>Accountant<br>Edition<br>2010/11 | QuickBooks<br>Student<br>Version<br>2010/11 | Reckon<br>Retail Point<br>of Sale Lite<br>2010/11 | Reckon Retail<br>Pointof Sale<br>Professional<br>2010/11 | Reckon<br>Retail<br>Starter Kit<br>2010/11 | Reckon<br>Payroll<br>Premier |
| Help & Support                           |                             |                                  |                                          |                                    |                                     |                               |                              |                                     |                                  |                                     |                                 |                                                |                                             |                                                   |                                                          |                                            |                              |
| Reckon Tools<br>Backup integration       | <b>~</b>                    | <b>~</b>                         | <b>~</b>                                 | <b>~</b>                           | <b>~</b>                            | <b>v</b>                      | ~                            | V                                   | <b>V</b>                         | <b>~</b>                            | <b>V</b>                        | <b>v</b>                                       |                                             |                                                   |                                                          | <b>v</b>                                   |                              |
| Easy to set up and access help           | <b>~</b>                    | <b>✓</b>                         | <b>/</b>                                 | <b>/</b>                           | <b>~</b>                            | <b>✓</b>                      | <b>~</b>                     | <b>~</b>                            | <b>~</b>                         | <b>/</b>                            | <b>~</b>                        | <b>~</b>                                       | <b>~</b>                                    | <b>~</b>                                          | <b>~</b>                                                 | <b>~</b>                                   | <b>✓</b>                     |
| EasyStep® Wizard                         |                             |                                  |                                          | <b>~</b>                           | <b>/</b>                            | <b>/</b>                      | <b>V</b>                     | <b>~</b>                            | <b>~</b>                         | <b>/</b>                            | <b>~</b>                        | <b>V</b>                                       | <b>/</b>                                    |                                                   |                                                          | <b>V</b>                                   |                              |
| HTML Help                                | ~                           | <b>V</b>                         | <b>/</b>                                 | ~                                  | <b>V</b>                            | <b>V</b>                      | <b>V</b>                     | ~                                   | <b>V</b>                         | <b>V</b>                            | <b>V</b>                        | <b>V</b>                                       | <b>V</b>                                    | <b>V</b>                                          | <b>V</b>                                                 | <b>V</b>                                   | <b>V</b>                     |
| Weekend support available <sup>1</sup>   | <b>~</b>                    | <b>~</b>                         | <b>~</b>                                 | <b>~</b>                           | <b>~</b>                            | <b>~</b>                      | <b>V</b>                     | <b>~</b>                            | <b>~</b>                         | <b>~</b>                            | <b>~</b>                        | <b>~</b>                                       | •                                           | <b>~</b>                                          | <b>V</b>                                                 | •                                          | <b>~</b>                     |
| 12 months support, update and upgrades   |                             |                                  | <b>✓</b> ²                               |                                    | <b>✓</b> ²                          | <b>✓</b> ²                    | <b>✓</b> ²                   | <b>✓</b> ²                          | <b>✓</b> ²                       | ✓³                                  | ✓³                              | <b>✓</b> ³                                     |                                             | <b>✓</b> ²                                        | <b>✓</b> ²                                               | <b>✓</b> ²                                 | <b>✓</b> ²                   |
| Find important in                        | formatio                    | n quickei                        | r                                        |                                    |                                     |                               |                              |                                     |                                  |                                     |                                 |                                                |                                             |                                                   |                                                          |                                            |                              |
| Homepage<br>Customisation                | <b>/</b>                    | <b>V</b>                         | <b>/</b>                                 |                                    | <b>/</b>                            | <b>/</b>                      | <b>V</b>                     | <b>V</b>                            | <b>V</b>                         | <b>/</b>                            | <b>V</b>                        | <b>/</b>                                       | <b>'</b>                                    |                                                   |                                                          | <b>V</b>                                   |                              |
| Personal Centre                          | <b>/</b>                    | <b>/</b>                         | <b>/</b>                                 |                                    |                                     |                               |                              |                                     |                                  |                                     |                                 |                                                |                                             |                                                   |                                                          |                                            |                              |
| QuickBooks<br>Google Desktop<br>Search   |                             |                                  |                                          | <b>~</b>                           | <b>~</b>                            | •                             | •                            | <b>v</b>                            | <b>V</b>                         | •                                   |                                 | ~                                              | •                                           |                                                   |                                                          | <b>~</b>                                   |                              |
| Customise and re-size displays           |                             |                                  |                                          | •                                  | •                                   | •                             | <b>~</b>                     | <b>~</b>                            | <b>~</b>                         | <b>~</b>                            | <b>~</b>                        | •                                              | •                                           |                                                   |                                                          | •                                          |                              |
| Customise the appearance of your desktop |                             |                                  |                                          |                                    | <b>~</b>                            | •                             | •                            | •                                   | •                                | <b>~</b>                            | •                               | •                                              | •                                           |                                                   |                                                          | <b>~</b>                                   |                              |
| Class Tracking                           |                             |                                  | Limited<br>Tags                          |                                    |                                     | <b>V</b>                      | ~                            | ~                                   | ~                                | <b>V</b>                            | ~                               | ~                                              | ~                                           | Limited                                           | Limited                                                  | <b>V</b>                                   |                              |
| Change column order                      |                             |                                  |                                          |                                    | <b>~</b>                            | <b>~</b>                      | ~                            | ~                                   | ~                                | <b>~</b>                            | <b>~</b>                        | <b>V</b>                                       | •                                           |                                                   |                                                          | •                                          |                              |
| Keyword Search                           |                             |                                  | <b>~</b>                                 |                                    | <b>/</b>                            | <b>/</b>                      | <b>~</b>                     | <b>~</b>                            | <b>~</b>                         | <b>/</b>                            | <b>~</b>                        | <b>/</b>                                       | <b>~</b>                                    | ~                                                 | <b>/</b>                                                 | <b>~</b>                                   |                              |
| Reminders and<br>To Do Lists             |                             |                                  | <b>~</b>                                 |                                    | <b>V</b>                            | •                             | <b>V</b>                     | <b>~</b>                            | <b>~</b>                         | <b>V</b>                            | <b>~</b>                        | •                                              | •                                           |                                                   |                                                          | •                                          | Limited                      |
| GST and BAS Re                           | quireme                     | nts                              |                                          |                                    |                                     |                               |                              |                                     |                                  |                                     |                                 |                                                |                                             |                                                   |                                                          |                                            |                              |
| Cash-based accounting                    |                             |                                  | <b>/</b>                                 | <b>/</b>                           | <b>/</b>                            | <b>/</b>                      | <b>V</b>                     | <b>V</b>                            | <b>V</b>                         | <b>/</b>                            | <b>V</b>                        | <b>/</b>                                       | <b>'</b>                                    |                                                   |                                                          | <b>V</b>                                   |                              |
| Accrual-based accounting                 |                             |                                  |                                          |                                    | <b>/</b>                            | <b>/</b>                      | <b>V</b>                     | <b>V</b>                            | <b>/</b>                         | <b>/</b>                            | <b>/</b>                        | <b>/</b>                                       | <b>'</b>                                    |                                                   |                                                          | <b>'</b>                                   |                              |
| Manage GST and<br>BAS                    |                             |                                  | ~                                        | ~                                  | <b>/</b>                            | <b>/</b>                      | <b>~</b>                     | ~                                   | •                                | <b>/</b>                            | •                               | <b>V</b>                                       | <b>~</b>                                    |                                                   |                                                          | <b>V</b>                                   |                              |
| Integrated BAS                           |                             |                                  |                                          |                                    | <b>~</b>                            | <b>/</b>                      | <b>/</b>                     | <b>V</b>                            | <b>V</b>                         | <b>/</b>                            | <b>~</b>                        | <b>/</b>                                       |                                             |                                                   |                                                          | <b>~</b>                                   |                              |
| Online lodgement                         |                             |                                  |                                          |                                    | <b>V</b>                            | <b>V</b>                      | <b>V</b>                     | V                                   | <b>V</b>                         | <b>V</b>                            |                                 | <b>V</b>                                       |                                             |                                                   |                                                          | <b>V</b>                                   |                              |
| Tax Items are linked to Tax Codes        |                             |                                  |                                          | ~                                  | <b>V</b>                            | <b>V</b>                      | <b>V</b>                     | ~                                   | <b>~</b>                         | <b>V</b>                            | <b>~</b>                        | <b>V</b>                                       | <b>v</b>                                    |                                                   |                                                          | <b>v</b>                                   |                              |
| Powerful Reporti                         |                             | oility                           |                                          |                                    |                                     |                               |                              |                                     |                                  |                                     |                                 |                                                |                                             |                                                   |                                                          |                                            |                              |
| Multi-company repo                       | orting                      |                                  |                                          |                                    |                                     |                               |                              |                                     |                                  | <b>/</b>                            | <b>/</b>                        |                                                |                                             |                                                   |                                                          |                                            |                              |
| Statement of Cash Flow                   |                             |                                  | <b>/</b>                                 |                                    |                                     |                               | <b>'</b>                     | <b>V</b>                            | <b>/</b>                         | <b>/</b>                            | <b>/</b>                        | <b>/</b>                                       | <b>'</b>                                    |                                                   |                                                          | •                                          |                              |
| 'Always On' Audit<br>Company File        |                             |                                  |                                          | <b>/</b>                           | <b>V</b>                            | <b>V</b>                      | <b>V</b>                     | <b>'</b>                            | <b>/</b>                         | <b>/</b>                            | <b>/</b>                        | <b>V</b>                                       | <b>V</b>                                    |                                                   |                                                          | <b>V</b>                                   |                              |
| Advanced reporting tools                 |                             |                                  |                                          |                                    |                                     |                               |                              | <b>V</b>                            | <b>~</b>                         | <b>/</b>                            | <b>/</b>                        | <b>~</b>                                       | <b>~</b>                                    |                                                   |                                                          |                                            | <b>/</b>                     |
| Industry specific versions               |                             |                                  |                                          |                                    |                                     |                               |                              |                                     | •                                | •                                   |                                 |                                                |                                             |                                                   |                                                          |                                            |                              |
| Reports Centre                           | <b>V</b>                    | <b>V</b>                         | <b>/</b>                                 |                                    | <b>/</b>                            | <b>/</b>                      | <b>V</b>                     | <b>V</b>                            | <b>/</b>                         | <b>/</b>                            | <b>/</b>                        | <b>V</b>                                       | <b>V</b>                                    |                                                   |                                                          | <b>V</b>                                   | <b>/</b>                     |
| Company Snapshot                         |                             |                                  |                                          |                                    | <b>/</b>                            | <b>/</b>                      | <b>V</b>                     | <b>~</b>                            | •                                | •                                   | •                               | <b>V</b>                                       | <b>V</b>                                    |                                                   |                                                          | <b>V</b>                                   |                              |
| Contractor reports<br>& forms            |                             |                                  |                                          |                                    |                                     |                               |                              | <b>V</b>                            |                                  |                                     |                                 |                                                |                                             |                                                   |                                                          |                                            |                              |